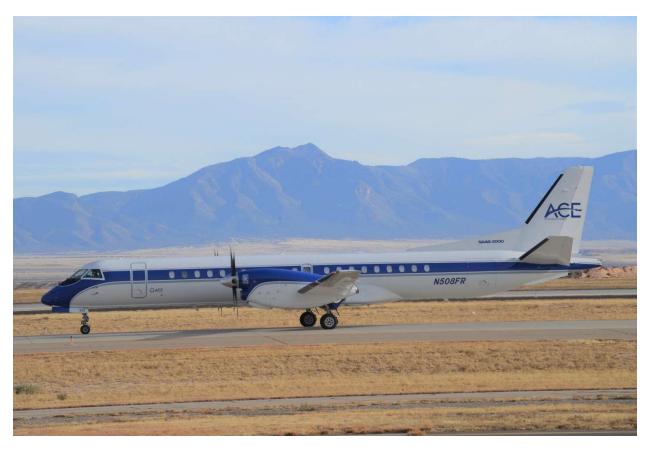

Air Charter Express operates passenger charters at Albuquerque, mainly during the winter months, transporting college basketball teams.

Air Charter Express Saab 2000 at the Albuquerque International Sunport in 2022.